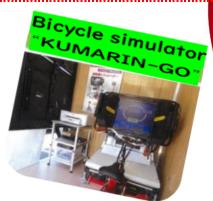

## **★**Experience Bicycle simulator

You can learn about Japanese traffic rules and experience how to safely ride a bicycle on the "Kumarin-Go"

Time slots for experience:

10:00~/ 10:30~/ 11:00~/ 11:30~

13:00~/ 13:30~/ 14:00~/ 14:30~/ 15:00~